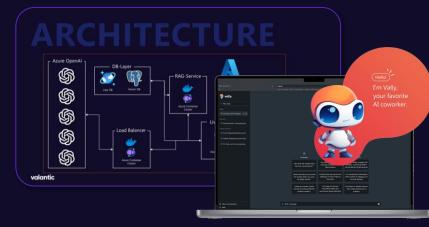

#### Deliverables

- Customized version of valantic GenAl product vally' (ChatGPT frontend)
- Available as Saas / Managed Service / 'Built for you'-option
- valantic

 Scalable Azure-based GPT-4 access with LLM interchangeability GDPR-compliant data security with Europe-only storage Tailored user experiences for enhanced adoption and customizable front-end

#### Our service offering

- Scalable Azure-based GPT-4 access with LLM interchangeability
- GDPR-compliant data security with Europe-only storage
- Tailored user experiences for enhanced adoption and customizable front-end
- Rapid deployment with adaptable pricing options