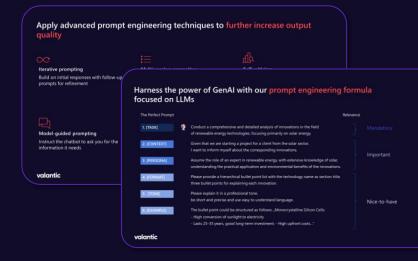

#### Value proposition

- Make diverse teams of knowledge workers perform better using GenAl
- Train/build prompt engineering skills
- Discover daily business applications for (Gen)Al to increase efficiency
- Engage in group discussions to reflect on profitable experiences

#### **Deliverables**

- ✓ Hands-on workshop experience for up to 100 participants
- ✓ A handy prompting cheat sheet for text and image creation

#### **Our service offering**

- Initial AI skill assessment through a simple questionnaire
- Customized training designed for your team's needs